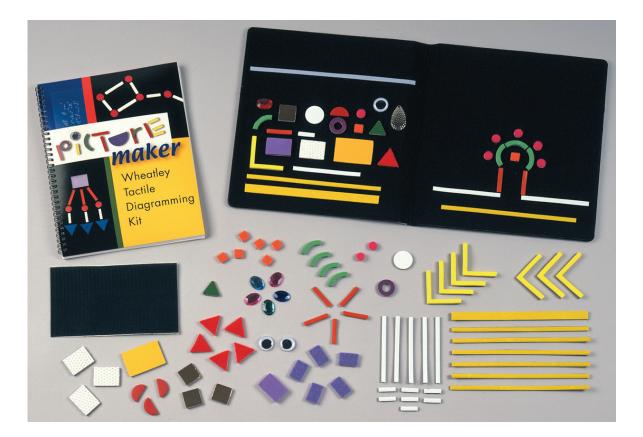

## **Picture Maker** Wheatley Tactile Diagramming Kit

## Use this fun, colorful kit for numerous educational and recreational activities!

The Picture Maker Kit includes a felt covered board and a wide variety of hook-loop backed pieces that attach to the board in an infinite number of patterns. Features over 100 pieces in many shapes, sizes, textures, and colors. Extra hook-loop material is provided for helping to create additional tactile pieces. The included large print/braille guidebook has suggestions and example layouts in print and raised-line graphic form.

## **Example Activities**

- Mapping: streets, homes, offices, etc. •
- Charting: flow charts of organizations, famiy trees, processes, etc.
- **Basic concepts:** shapes, numbers, geometry, etc.
- Art: provides a wonderful palette of shapes, textures, and colors to create your personal "masterpiece"

Use optional Picture Maker products, like Textured Strips or the Geometric Textured Strips for more activities.

WARNING: Choking Hazard-Small Parts. Not intended for children ages 5 and under without supervision.