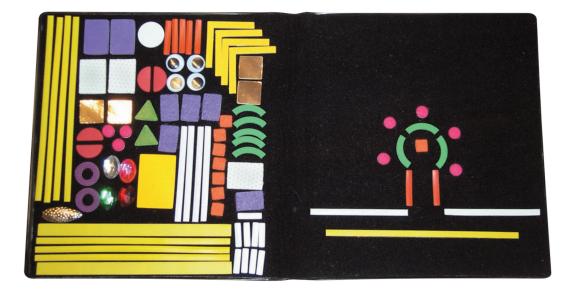

## Use this fun, colorful kit for numerous educational and recreational activities!

The Picture Maker Kit includes a felt covered board and a wide variety of hook-loop backed pieces that attach to the board in an infinite number of patterns. Features over 100 pieces in many shapes, sizes, textures, and colors. Extra hook-loop material is provided for helping to create additional tactile pieces. The included large print/braille guidebook has suggestions and example layouts in print and raised-line graphic form.

## **Example Activities**

- Mapping: streets, homes, offices, etc. •
- Charting: flow charts of organizations, famiy trees, processes, etc.
- **Basic concepts:** shapes, numbers, geometry, etc.
- Art: provides a wonderful palette of shapes, textures, and colors to create your personal "masterpiece"